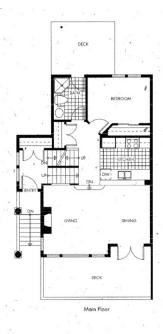

Price: \$2,695,000

Bedrooms: 3
Bathrooms: 3
Year Built: 1999

Sub-area: Taluswood

Maint. Fee: \$475.42

Gross Taxes: \$5,425.50 Total Floor Area: 1,410 sq ft

Total Lot Size: n/a

THREE BEDROOM - A PLAN
RESIDENCES #18,20,21,23,24'& 26
- V APPROX. 1,440,5Q FT