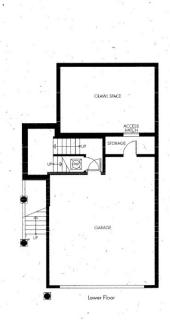

Price: \$2,695,000

Bedrooms: 3
Bathrooms: 3
Year Built: 1999

Sub-area: Taluswood

Maint. Fee: \$475.42

Gross Taxes: \$5,425.50 Total Floor Area: 1,410 sq ft

Total Lot Size: n/a

THREE BEDROOM - A PLAN
RESIDENCES #18,20,21,23,24'& 26
- V APPROX. 1,440,5Q FT