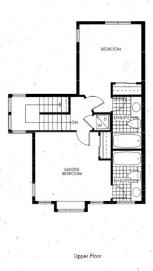

Price: \$2,695,000

Bedrooms: 3
Bathrooms: 3
Year Built: 1999

Sub-area: Taluswood

Maint. Fee: \$475.42

Gross Taxes: \$5,425.50 Total Floor Area: 1,410 sq ft

Total Lot Size: n/a

THREE BEDROOM - A PLAN
RESIDENCES #18,20,21,23,24'& 26
- V APPROX. 1,440,5Q FT