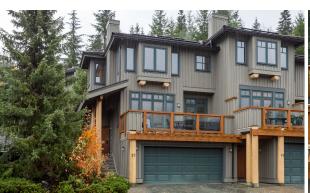

20 - 2269 Nordic Drive, Whistler

Perched on the side of the Dave Murray Downhill, in the exclusive community of "Ridge at Taluswood", this gorgeous 3 bedroom/3bathroom townhome is perfectly situated with ski-in/ski-out access and has elevated views of Whistler Mountain and the Tantalus Range. The mountain contemporary architecture features exposed log columns and extensive picture windows and vaulted ceilings that maximize natural light and views. A sun-soaked deck is ideal for apres gatherings before heading out to the private hot tub on the back patio or relaxing by the fireplace. The residence has been thoughtfully curated with warm and inviting décor including stylish new furniture, art, linens and kitchenware so you can move right in and enjoy the ski season. There is ample storage in addition to the large double garage, providing room for all your Whistler toys. This is the perfect mountain getaway to enjoy with family and friends. Flexible zoning allows for nightly rentals and unlimited owner use. GST is paid.