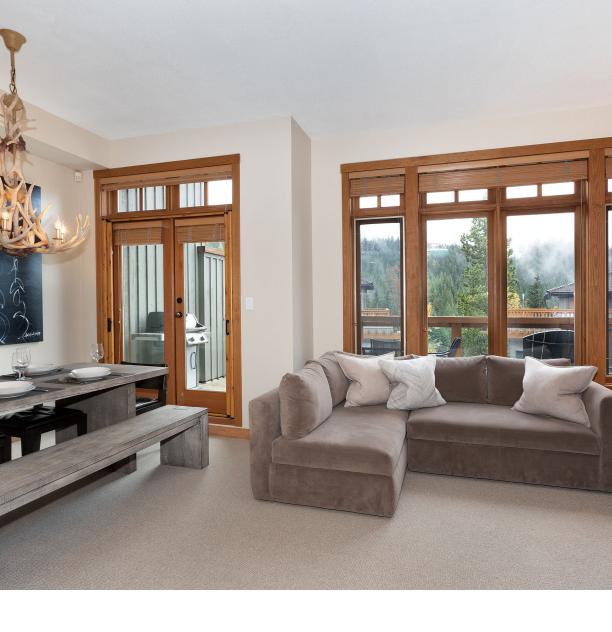

20 - 2269 Nordic Drive, Whistler

Perched on the side of the Dave Murray Downhill, in the exclusive community of "Ridge at Taluswood", this gorgeous 3 bedroom/3bathroom townhome is perfectly situated with ski-in/ski-out access and has elevated views of Whistler Mountain and the Tantalus Range. The mountain contemporary architecture features exposed log columns and extensive picture windows and vaulted ceilings that maximize natural light and views. A sun-soaked deck is ideal for apres gatherings before heading out to the private hot tub on the back patio or relaxing by the fireplace. The residence has been thoughtfully curated with warm and inviting décor including stylish new furniture, art, linens and kitchenware so you can move right in and enjoy the ski season. There is ample storage in addition to the large double garage, providing room for all your Whistler toys. This is the perfect mountain getaway to enjoy with family and friends. Flexible zoning allows for nightly rentals and unlimited owner use. GST is paid.

Price: \$2,695,000

Bedrooms: 3
Bathrooms: 3
Year Built: 1999

Sub-area: Taluswood

Maint. Fee: \$475.42

Gross Taxes: \$5,425.50 Total Floor Area: 1,410 sq ft

Total Lot Size: n/a

THREE BEDROOM - A PLAN
RESIDENCES #18,20,21,23,24'& 26
- V APPROX. 1,440,5Q FT