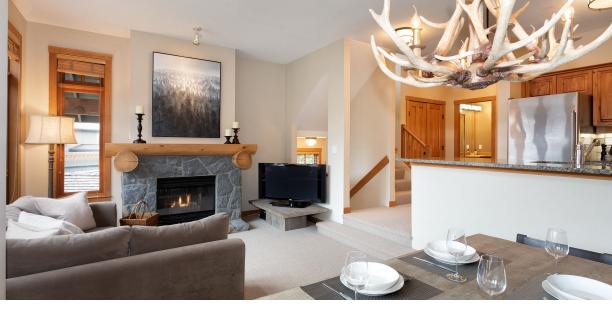

20 - 2269 Nordic Drive, Whistler

Perched on the side of the Dave Murray Downhill, in the exclusive community of "Ridge at Taluswood", this gorgeous 3 bedroom/3bathroom townhome is perfectly situated with ski-in/ski-out access and has elevated views of Whistler Mountain and the Tantalus Range. The mountain contemporary architecture features exposed log columns and extensive picture windows and vaulted ceilings that maximize natural light and views. A sun-soaked deck is ideal for apres gatherings before heading out to the private hot tub on the back patio or relaxing by the fireplace. The residence has been thoughtfully curated with warm and inviting décor including stylish new furniture, art, linens and kitchenware so you can move right in and enjoy the ski season. There is ample storage in addition to the large double garage, providing room for all your Whistler toys. This is the perfect mountain getaway to enjoy with family and friends. Flexible zoning allows for nightly rentals and unlimited owner use. GST is paid.

Price: \$2,695,000

Bedrooms: 3
Bathrooms: 3
Year Built: 1999

Sub-area: Taluswood

Maint. Fee: \$475.42

Gross Taxes: \$5,425.50 Total Floor Area: 1,410 sq ft

Total Lot Size: n/a

THREE BEDROOM - A PLAN
RESIDENCES #18,20,21,23,24'& 26
- V APPROX. 1,440,5Q FT