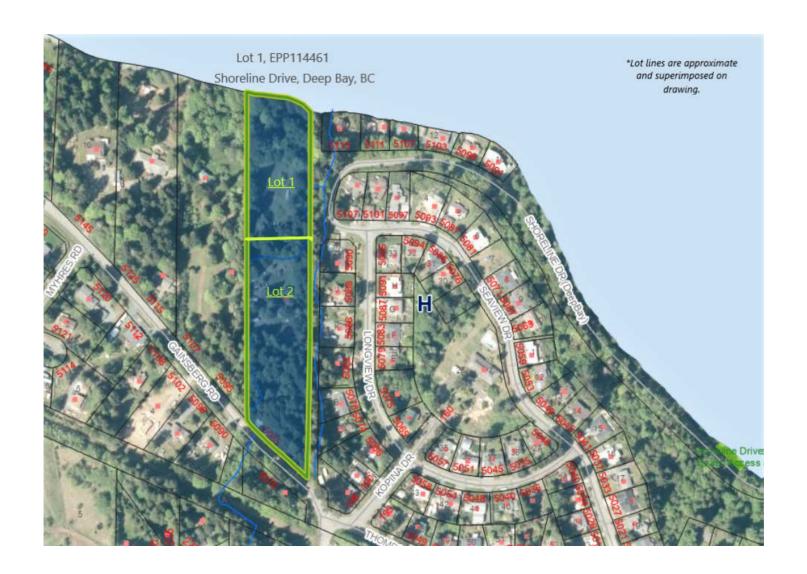

## Stunning Waterfront Lot in Deep Bay, BC

## Lot 1 Shoreline Dr

**LIST PRICE \$1,650,000** 

Sand between your toes and the sound of water gently lapping on the shore will make you jump into this Deep Bay neihgborhood and grab your own little piece of paradise. These waterfront opportunities are becoming scarce, especially those that offer the privacy and community access that most folks treasure. This newly subdivided site offers 1.94 acres with 237 feet of waterfront, a high bank level building site and easy road access to the beach area. Geotech Survey, Archeological studies and Septic testing completed. Views are breathtaking, Chrome Is. lighthouse, Denman island and mainland mountains. Maybe a whale or two once in awhile! The airport and hospital, just 25 min. away. Planning a new luxury home on a private beach offers you all the amenities of the ocean at your fingerti