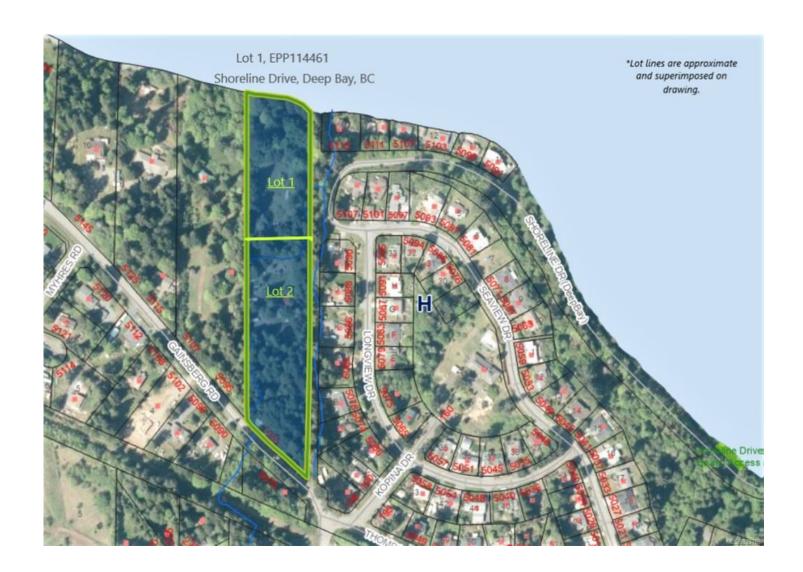

## 5085 Gainsberg Rd

**LIST PRICE \$2600000** 

Discover this secluded waterfront paradise on the Salish Sea. This 5.79 acre waterfront property in Deep Bay provides two titled lots for building and living - one of which features a cozy 1410 Sq Ft 2 Storey log home with partially finished basement. The home is complete with two bedrooms in the second storey loft and one bedroom in the basement, 2 full baths and an expansive living/dining area ready for your family to enjoy. The main floor offers full walkout access to an expansive deck all set for family barbeques and quiet contemplation. With 2 titles you can build your new home while living in the log home. The unique setting is surrounded by trees that make you feel like you're the only people on earth! Plus there's a studio/shop perfect for your artistic endeavors. Nearby ma

Maint. Fee Incl:

Gross Taxes: \$3700

Sub-area: Deep Bay

Total Floor Area: 1410

Lot Size (Width): 210'

Lot Size (Length): 1056'

Total Lot Size (sf): 5.79 Acres