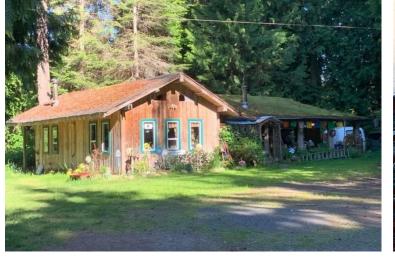

## Waterfront Acreage Log Home, Shop/Studio

## 5085 Gainsberg Rd

**LIST PRICE \$2600000** 

Discover this secluded waterfront paradise on the Salish Sea. This 5.79 acre waterfront property in Deep Bay provides two titled lots for building and living - one of which features a cozy 1410 Sq Ft 2 Storey log home with partially finished basement. The home is complete with two bedrooms in the second storey loft and one bedroom in the basement, 2 full baths and an expansive living/dining area ready for your family to enjoy. The main floor offers full walkout access to an expansive deck all set for family barbeques and quiet contemplation. With 2 titles you can build your new home while living in the log home. The unique setting is surrounded by trees that make you feel like you're the only people on earth! Plus there's a studio/shop perfect for your artistic endeavors. Nearby ma