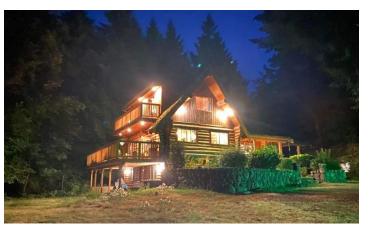

## 5085 Gainsberg Rd

**LIST PRICE \$2600000** 

Discover this secluded waterfront paradise on the Salish Sea. This 5.79 acre waterfront property in Deep Bay provides two titled lots for building and living - one of which features a cozy 1410 Sq Ft 2 Storey log home with partially finished basement. The home is complete with two bedrooms in the second storey loft and one bedroom in the basement, 2 full baths and an expansive living/dining area ready for your family to enjoy. The main floor offers full walkout access to an expansive deck all set for family barbeques and quiet contemplation. With 2 titles you can build your new home while living in the log home. The unique setting is surrounded by trees that make you feel like you're the only people on earth! Plus there's a studio/shop perfect for your artistic endeavors. Nearby ma