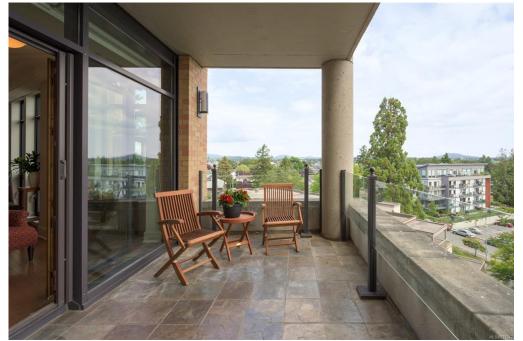

## **LIST PRICE \$934900**

SWALLOWS LANDING! The City and Ocean views over the Garry Oak Meadow are protected FOREVER. This lovely suite has been scarcely lived in and is in pristine condition with 9' ceilings, gorgeous crown mouldings, maple hardwood floors, an ideal flexible and open floor plan with a generous slate tiled balcony. It has underfloor radiant hot water heat and a real gas fireplace and has over 1100 square feet of living space in one of Victoria's very best buildings that offers a coveted lifestyle within walking distance to downtown all along the Westsong waterfront walkway, or hop on the Harbour Ferry at West Bay Marina. The complex includes 2 guest delightful guest suites, a well-equipped workshop and a common area courtyard that offers all of the residents stunning views of the Olympic