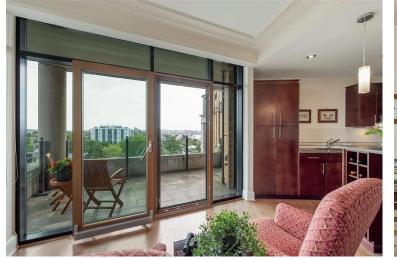

## **LIST PRICE \$934900**

SWALLOWS LANDING! The City and Ocean views over the Garry Oak Meadow are protected FOREVER. This lovely suite has been scarcely lived in and is in pristine condition with 9' ceilings, gorgeous crown mouldings, maple hardwood floors, an ideal flexible and open floor plan with a generous slate tiled balcony. It has underfloor radiant hot water heat and a real gas fireplace and has over 1100 square feet of living space in one of Victoria's very best buildings that offers a coveted lifestyle within walking distance to downtown all along the Westsong waterfront walkway, or hop on the Harbour Ferry at West Bay Marina. The complex includes 2 guest delightful guest suites, a well-equipped workshop and a common area courtyard that offers all of the residents stunning views of the Olympic