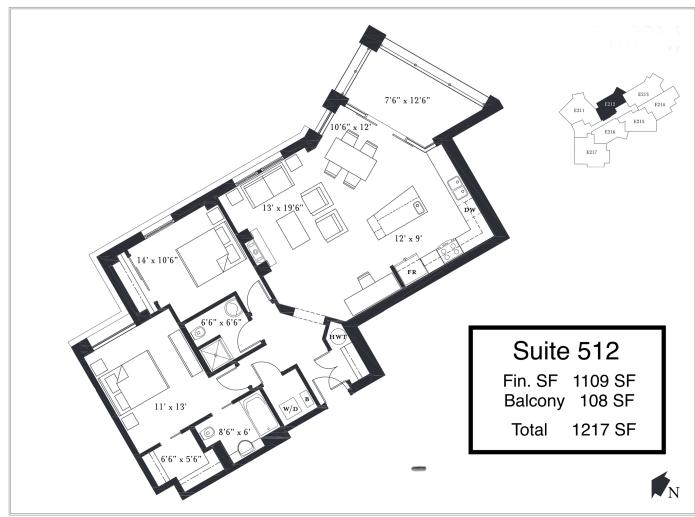

## 845 Dunsmuir Rd # 512

## **LIST PRICE \$934900**

SWALLOWS LANDING! The City and Ocean views over the Garry Oak Meadow are protected FOREVER. This lovely suite has been scarcely lived in and is in pristine condition with 9' ceilings, gorgeous crown mouldings, maple hardwood floors, an ideal flexible and open floor plan with a generous slate tiled balcony. It has underfloor radiant hot water heat and a real gas fireplace and has over 1100 square feet of living space in one of Victoria's very best buildings that offers a coveted lifestyle within walking distance to downtown all along the Westsong waterfront walkway, or hop on the Harbour Ferry at West Bay Marina. The complex includes 2 guest delightful guest suites, a well-equipped workshop and a common area courtyard that offers all of the residents stunning views of the Olympic

## Features:

Price: 934,900 Sub-area: 108 Balc.

MLS® #: 933347 Total Floor Area: 1109

Bedrooms: 2 Parking: #36

Bathrooms: 2 Storage Locker: # 27
Year Built: 2007 Total Lot Size (sf): 1217

Gross Taxes: 4530.20