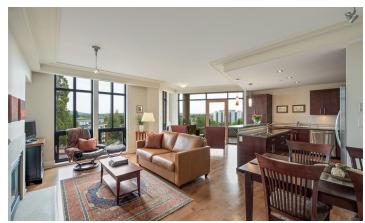

## **LIST PRICE \$934900**

SWALLOWS LANDING! The City and Ocean views over the Garry Oak Meadow are protected FOREVER. This lovely suite has been scarcely lived in and is in pristine condition with 9' ceilings, gorgeous crown mouldings, maple hardwood floors, an ideal flexible and open floor plan with a generous slate tiled balcony. It has underfloor radiant hot water heat and a real gas fireplace and has over 1100 square feet of living space in one of Victoria's very best buildings that offers a coveted lifestyle within walking distance to downtown all along the Westsong waterfront walkway, or hop on the Harbour Ferry at West Bay Marina. The complex includes 2 guest delightful guest suites, a well-equipped workshop and a common area courtyard that offers all of the residents stunning views of the Olympic