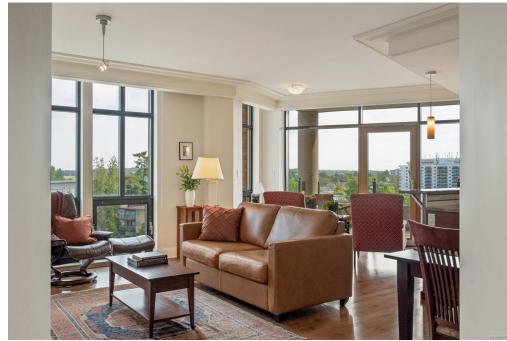

## **LIST PRICE \$934900**

SWALLOWS LANDING! The City and Ocean views over the Garry Oak Meadow are protected FOREVER. This lovely suite has been scarcely lived in and is in pristine condition with 9' ceilings, gorgeous crown mouldings, maple hardwood floors, an ideal flexible and open floor plan with a generous slate tiled balcony. It has underfloor radiant hot water heat and a real gas fireplace and has over 1100 square feet of living space in one of Victoria's very best buildings that offers a coveted lifestyle within walking distance to downtown all along the Westsong waterfront walkway, or hop on the Harbour Ferry at West Bay Marina. The complex includes 2 guest delightful guest suites, a well-equipped workshop and a common area courtyard that offers all of the residents stunning views of the Olympic