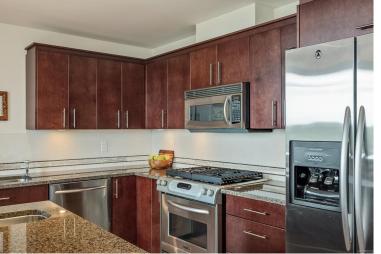

## **LIST PRICE \$934900**

SWALLOWS LANDING! The City and Ocean views over the Garry Oak Meadow are protected FOREVER. This lovely suite has been scarcely lived in and is in pristine condition with 9' ceilings, gorgeous crown mouldings, maple hardwood floors, an ideal flexible and open floor plan with a generous slate tiled balcony. It has underfloor radiant hot water heat and a real gas fireplace and has over 1100 square feet of living space in one of Victoria's very best buildings that offers a coveted lifestyle within walking distance to downtown all along the Westsong waterfront walkway, or hop on the Harbour Ferry at West Bay Marina. The complex includes 2 guest delightful guest suites, a well-equipped workshop and a common area courtyard that offers all of the residents stunning views of the Olympic