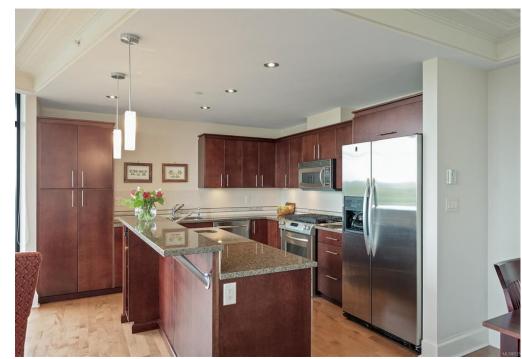

## **LIST PRICE \$934900**

SWALLOWS LANDING! The City and Ocean views over the Garry Oak Meadow are protected FOREVER. This lovely suite has been scarcely lived in and is in pristine condition with 9' ceilings, gorgeous crown mouldings, maple hardwood floors, an ideal flexible and open floor plan with a generous slate tiled balcony. It has underfloor radiant hot water heat and a real gas fireplace and has over 1100 square feet of living space in one of Victoria's very best buildings that offers a coveted lifestyle within walking distance to downtown all along the Westsong waterfront walkway, or hop on the Harbour Ferry at West Bay Marina. The complex includes 2 guest delightful guest suites, a well-equipped workshop and a common area courtyard that offers all of the residents stunning views of the Olympic