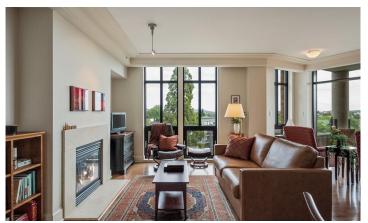

## **LIST PRICE \$934900**

SWALLOWS LANDING! The City and Ocean views over the Garry Oak Meadow are protected FOREVER. This lovely suite has been scarcely lived in and is in pristine condition with 9' ceilings, gorgeous crown mouldings, maple hardwood floors, an ideal flexible and open floor plan with a generous slate tiled balcony. It has underfloor radiant hot water heat and a real gas fireplace and has over 1100 square feet of living space in one of Victoria's very best buildings that offers a coveted lifestyle within walking distance to downtown all along the Westsong waterfront walkway, or hop on the Harbour Ferry at West Bay Marina. The complex includes 2 guest delightful guest suites, a well-equipped workshop and a common area courtyard that offers all of the residents stunning views of the Olympic