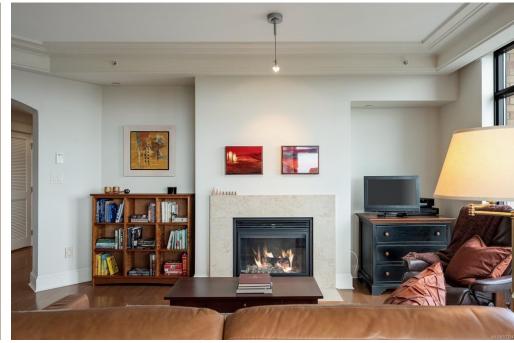

## **LIST PRICE \$934900**

SWALLOWS LANDING! The City and Ocean views over the Garry Oak Meadow are protected FOREVER. This lovely suite has been scarcely lived in and is in pristine condition with 9' ceilings, gorgeous crown mouldings, maple hardwood floors, an ideal flexible and open floor plan with a generous slate tiled balcony. It has underfloor radiant hot water heat and a real gas fireplace and has over 1100 square feet of living space in one of Victoria's very best buildings that offers a coveted lifestyle within walking distance to downtown all along the Westsong waterfront walkway, or hop on the Harbour Ferry at West Bay Marina. The complex includes 2 guest delightful guest suites, a well-equipped workshop and a common area courtyard that offers all of the residents stunning views of the Olympic