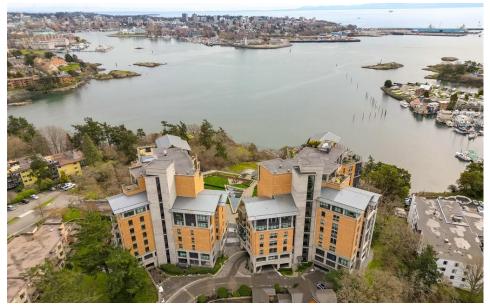

## Inner Harbour Views at SWALLOWS LANDING

## **LIST PRICE \$934900**

SWALLOWS LANDING! The City and Ocean views over the Garry Oak Meadow are protected FOREVER. This lovely suite has been scarcely lived in and is in pristine condition with 9' ceilings, gorgeous crown mouldings, maple hardwood floors, an ideal flexible and open floor plan with a generous slate tiled balcony. It has underfloor radiant hot water heat and a real gas fireplace and has over 1100 square feet of living space in one of Victoria's very best buildings that offers a coveted lifestyle within walking distance to downtown all along the Westsong waterfront walkway, or hop on the Harbour Ferry at West Bay Marina. The complex includes 2 guest delightful guest suites, a well-equipped workshop and a common area courtyard that offers all of the residents stunning views of the Olympic